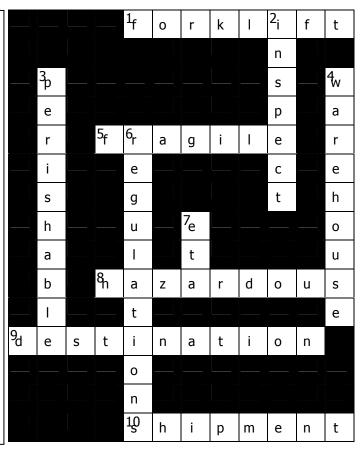

### **Crossword Puzzle**

#### **ACROSS**

- **1** A vehicle with 2 prongs (fork) at the front. Carries heavy loads.
- **5** Delicate, or easily damaged.
- 8 Dangerous.
- **9** The place a person or package is traveling to.
- **10** A load of goods transported, delivered and received.

#### **DOWN**

- **2** To look carefully and write feedback. An official examination.
- **3** Goods that can easily rot or spoil. (example: foodstuff)
- **4** A large building where goods are kept until they are shipped.
- 6 Official rules.
- **7** Short for "Estimated Time of Arrival."