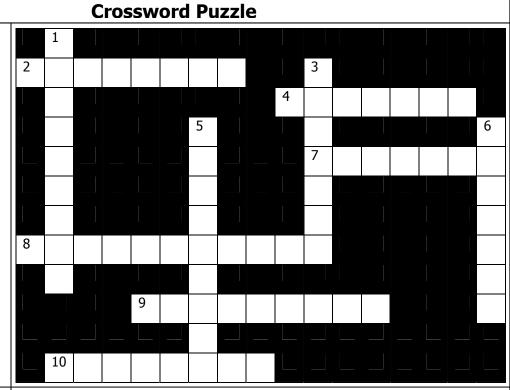

## **ACROSS**

- **2** A vehicle with two prongs (fork), for lifting heavy loads.
- **4** To give money for something.
- **7** The person who takes payment from customers.
- **8** Goods that are bought or sold.
- **9** A room in a store where extra stock and supplies are kept.
- **10** A person who works for a company.

## **DOWN**

- **1** A sharp flat blade used for opening boxes.
- **3** A band of thin and thick lines on labels. Read with a scanner.
- **5** A complete list of all items available for sale in a store.
- **6** Something that is manufactured or made.