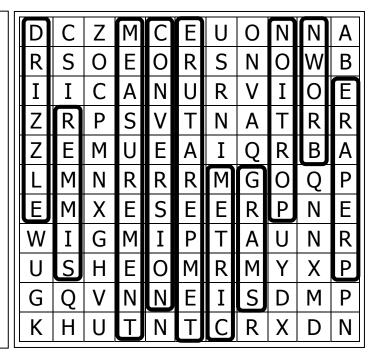

# Word Search Puzzle:

brown
conversion
drizzle
grams
measurement
metric
portion
prepare
simmer
temperature

### **Crossword Puzzle**

#### **ACROSS**

- **3** After boiling, turn heat to low and let it do this.
- **5** The system of measurement used in the USA.
- **6** You may choose to do or use something, or not.
- **8** The Canadian system of measurement.
- **9** To change a measurement from imperial to metric.

#### **DOWN**

- **1** An amount of food served to one person.
- **2** To pour a sauce lightly in a fine stream.
- **4** Measure of how hot or cold something is.
- **7** To mix or add two or more ingredients together.