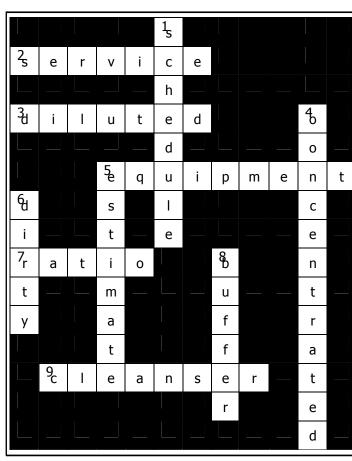

## **Crossword Puzzle**

### **ACROSS**

- **2** To clean and fix equipment.
- **3** Mixed with water to make less strong.
- **5** Tools used to complete a task.
- **7** Two numbers that show how to mix two chemicals.
- **9** A chemical used to clean.

#### **DOWN**

- **1** A list of things to do and when to do them.
- **4** Pure, not mixed with water.
- **5** To guess as close as possible.
- 6 Not clean.
- **8** A machine used to make floors shiny.

DEAF CAN! Workforce Literacy Resources Copyright Durham Deaf Services 2008