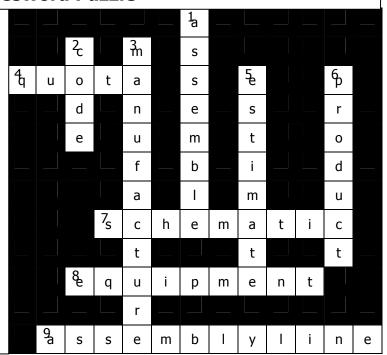

#### **ACROSS**

- **4** The amount of work expected to be completed.
- **7** A diagram, plan, or drawing.
- 8 Tools used to do a task.
- **9** A row of workers doing specific jobs to put together a product.

### **DOWN**

- **1** Make something by putting things together
- **2** A system of letters, numbers, or shapes used to send a message.
- **3** To make something, often by using machines.
- **5** To guess as close as possible how many/much is needed.
- **6** Something manufactured or made.